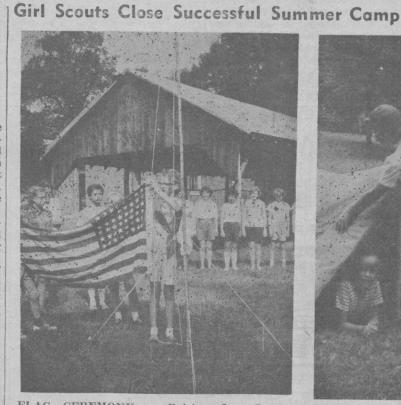

FLAG CEREMONY FLAG CEREMONY — Raising flag, Carolyn Frock, Emmitsburg. Left to right: Lynn Miller, Emmitsburg; Carol Stephens, Thurmont; Bev-erly Wetzel, Gettysburg; Karen Warthen, Em-mitsburg; Ruth Harvey, Taneytown; Mrs. John Chatlos, Asst. Director; Mrs. Byron Nowell, Nurse; Joyce Sanders, Jeanne Myers and Deb-bie Baker of Emmitsburg. - Raising flag, Carolyn

A group of 73 Brownies, Inter- Rembsurg and Nancy Wargney of ing, and first aid. mediates and Senior Girl Scouts Taneytown. The adult leaders in On the last evening a campfire pleted two weeks of Day Camp at and Mrs. Thomas Cantwell, Tan-Camp Emmitsburg, near St. An- eytown, and Mrs. Harold Curry A group of six sna of Thurmont.

A surprise going away party

was held Saturday evening at the

Mt. Manor Restaurant in the Co-

lonial Room, for Mrs. Dottie Ann

PUTTING UP TENT-In tent: Mary Kay Sherwin and Barbara Myers; adjusting flap, Dorothy Marshall; in back, left to right, Phyllis Chatlos, Mary Margaret Koontz and Diane Dutrow, all from Emmitsburg. These pictures were taken at the Day Camp held at Camp Emmitsburg, near St. Anthony's Church the past two weeks for Scouts from Emmitsburg, Thurmont & Taneytown.