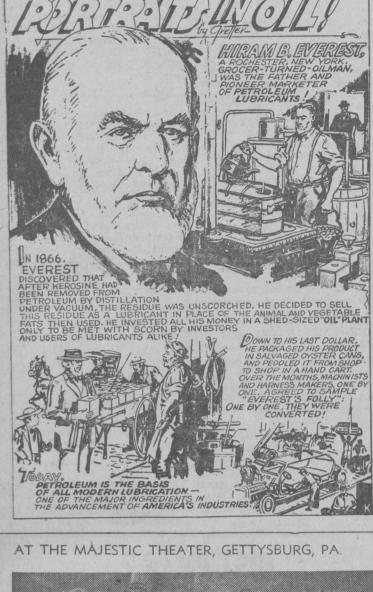

| X                                                                                                                                                                                                                                                                                                                                                                                                                                     |



at the Warner Hospital to Mr.

and Mrs. Howard Welty, Rocky

Born to Mr. and Mrs. Murray

Richard Topper, U. S. Army,

left for California last week aft-

Rowe, Winchester, Va.

Self-confidence is a good trait, Personals A big part in any man's relig-1 ion consists in getting along with but be sure you are in a position to back it up. other people.





Dean Martin and Jerry Lewis engage in some side-splitting antics as the lovely Zsa Zsa Gabor looks on in this scene from Paramount's new Vista-Vision production, "Three Ring Circus," now playing at the Majestic Theater, Gettysburg.



Mrs. David Guise of Baltimore, Ridge. and Mrs. Anna Topper and children, Louise and David of Hag- Eyler, Keymar, a son last Sat-

erstown, spent a Sunday recently urday at the Warner Hospital. with Mr. and Mrs. Roy Wivell Mr. and Mrs. Francis Hoke an and family. the home of Mrs. Hester Burton his mother, Mrs. Charles Hoke,

Monday evening. A delicious W. Main St. luncheon was served to 15 members and friends, after which Ogle and Mrs. Irma Martin were games of "500" and canasta were enjoyed.

Mr. and Mrs. James Wivell and children of Rocky Ridge, Mr. and